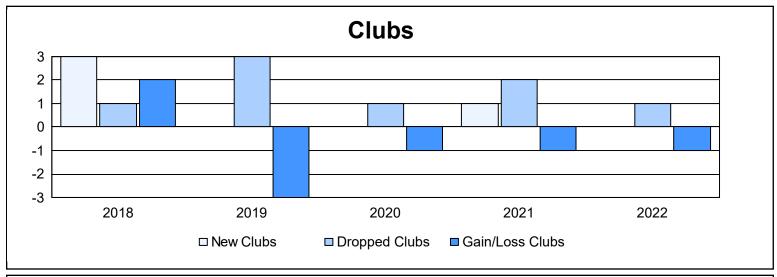

District LB 3 As of June 2022 Cumulative

| Year      | New<br>Clubs | Dropped<br>Clubs | Gain/<br>Loss<br>Clubs | New<br>Members | Charter<br>Members | Reinstate<br>Members | Transfer<br>Members | Total<br>Member<br>Added | Total<br>Members<br>Dropped | Gain/<br>Loss<br>Members |
|-----------|--------------|------------------|------------------------|----------------|--------------------|----------------------|---------------------|--------------------------|-----------------------------|--------------------------|
| 2017-2018 | 3            | 1                | 2                      | 207            | 84                 | 6                    | 3                   | 300                      | 250                         | 50                       |
| 2018-2019 | 0            | 3                | -3                     | 129            | 6                  | 5                    | 5                   | 145                      | 262                         | -117                     |
| 2019-2020 | 0            | 1                | -1                     | 121            | 3                  | 2                    | 3                   | 129                      | 185                         | -56                      |
| 2020-2021 | 1            | 2                | -1                     | 97             | 33                 | 52                   | 0                   | 182                      | 263                         | -81                      |
| 2021-2022 | 0            | 1                | -1                     | 116            | 7                  | 35                   | 3                   | 161                      | 192                         | -31                      |
| Average   | 1            | 2                | -1                     | 134            | 27                 | 20                   | 3                   | 183                      | 230                         | -47                      |